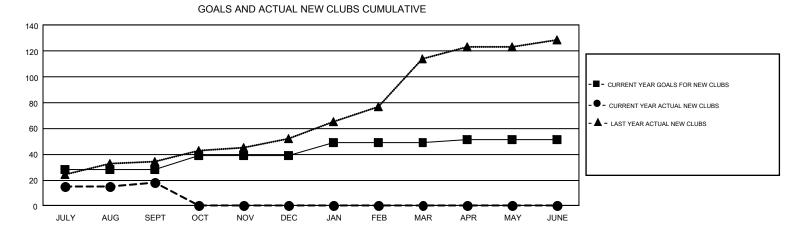

## GMT Constitutional Area 6, Group C

REPORT DOES NOT INCLUDE CLUBS IN UNDISTRICTED AREAS.

| Clubs                 |               |           |               | Members               |                           |                         |                                                    |  |
|-----------------------|---------------|-----------|---------------|-----------------------|---------------------------|-------------------------|----------------------------------------------------|--|
| RESULTS FOR 2019-2020 |               |           |               | RESULTS FOR 2019-2020 |                           |                         |                                                    |  |
| QUARTER               | NEW CLUB GOAL | NEW CLUBS | DROPPED CLUBS | QUARTER               | MEMBER GROWTH NET<br>GOAL | MEMBER GROWTH<br>ACTUAL | DROPPED<br>MEMBERS ACTUAL<br>(including transfers) |  |
| JULY/AUG/SEPT         | 28            | 18        | 8             | JULY/AUG/SEPT         | 394                       | 1,060                   | 433                                                |  |
| OCT/NOV/DEC           | 11            | 0         | 0             | OCT/NOV/DEC           | 198                       | 0                       | 0                                                  |  |
| JAN/FEB/MAR           | 10            | 0         | 0             | JAN/FEB/MAR           | 188                       | 0                       | 0                                                  |  |
| APR/MAY/JUNE          | 2             | 0         | 0             | APR/MAY/JUNE          | 90                        | 0                       | 0                                                  |  |