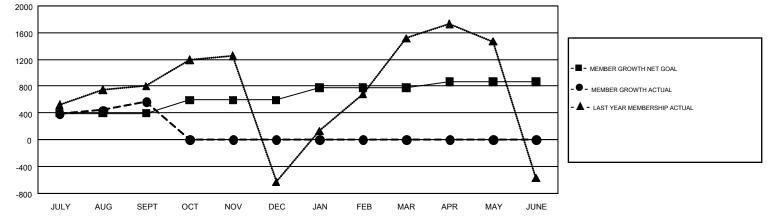

## GMT Constitutional Area 6, Group C

REPORT DOES NOT INCLUDE CLUBS IN UNDISTRICTED AREAS.

| Clubs                 |               |           |               | Members               |                           |                         |                                                    |  |
|-----------------------|---------------|-----------|---------------|-----------------------|---------------------------|-------------------------|----------------------------------------------------|--|
| RESULTS FOR 2019-2020 |               |           |               | RESULTS FOR 2019-2020 |                           |                         |                                                    |  |
| QUARTER               | NEW CLUB GOAL | NEW CLUBS | DROPPED CLUBS | QUARTER               | MEMBER GROWTH NET<br>GOAL | MEMBER GROWTH<br>ACTUAL | DROPPED<br>MEMBERS ACTUAL<br>(including transfers) |  |
| JULY/AUG/SEPT         | 28            | 18        | 8             | JULY/AUG/SEPT         | 394                       | 1,060                   | 433                                                |  |
| OCT/NOV/DEC           | 11            | 0         | 0             | OCT/NOV/DEC           | 198                       | 0                       | 0                                                  |  |
| JAN/FEB/MAR           | 10            | 0         | 0             | JAN/FEB/MAR           | 188                       | 0                       | 0                                                  |  |
| APR/MAY/JUNE          | 2             | 0         | 0             | APR/MAY/JUNE          | 90                        | 0                       | 0                                                  |  |